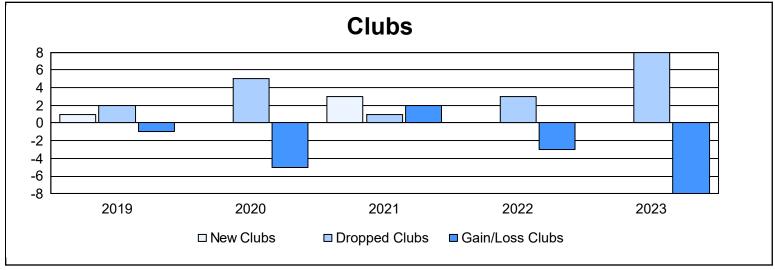

District 18 O As of June 2023 Cumulative

| Year      | New<br>Clubs | Dropped<br>Clubs | Gain/<br>Loss<br>Clubs | New<br>Members | Charter<br>Members | Reinstate<br>Members | Transfer<br>Members | Total<br>Member<br>Added | Total<br>Members<br>Dropped | Gain/<br>Loss<br>Members |
|-----------|--------------|------------------|------------------------|----------------|--------------------|----------------------|---------------------|--------------------------|-----------------------------|--------------------------|
| 2018-2019 | 1            | 2                | -1                     | 109            | 25                 | 3                    | 5                   | 142                      | 174                         | -32                      |
| 2019-2020 | 0            | 5                | -5                     | 48             | 0                  | 6                    | 2                   | 56                       | 157                         | -101                     |
| 2020-2021 | 3            | 1                | 2                      | 56             | 73                 | 23                   | 2                   | 154                      | 161                         | -7                       |
| 2021-2022 | 0            | 3                | -3                     | 86             | 0                  | 8                    | 3                   | 97                       | 196                         | -99                      |
| 2022-2023 | 0            | 8                | -8                     | 65             | 0                  | 10                   | 2                   | 77                       | 175                         | -98                      |
| Average   | 1            | 4                | -3                     | 73             | 20                 | 10                   | 3                   | 105                      | 173                         | -67                      |